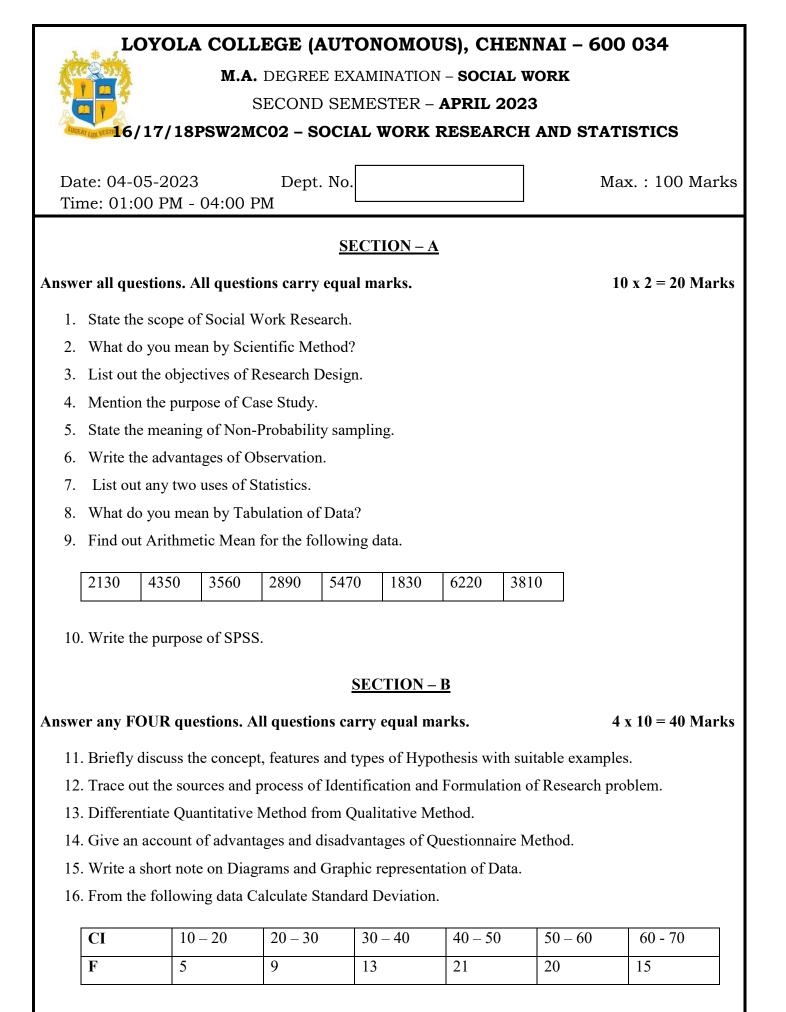

## <u>SECTION – C</u>

## Answer any TWO questions.

- 17. Describe in detail the concept, purpose and types of Research Design.
- Prepare a tentative Interview Schedule for the study on "Problems faced by Unorganized Women Workers in Chennai District".
- 19. Write an essay on Sampling techniques with suitable examples
- 20. From the data given below about the Social Network Users of 250 patients suffering from Psychological Problems, state whether the Female Addict is superior to the Male Addict by applying Chi-square test. (Table value for 1 df at 5% level = 3.84).

| Social Network Users | Psychological Problems |            |
|----------------------|------------------------|------------|
|                      | Facing                 | Not Facing |
| Female Addict        | 140